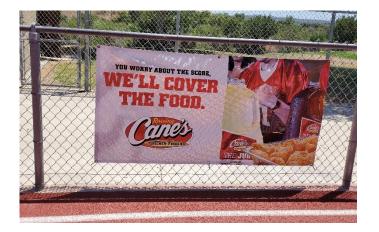

### Field Banner

\$500

3' x 6' Banners

### **Field Banner Renewal**

\$400

- 35,000+ Spectators
- Contract Ends May 25, 2024